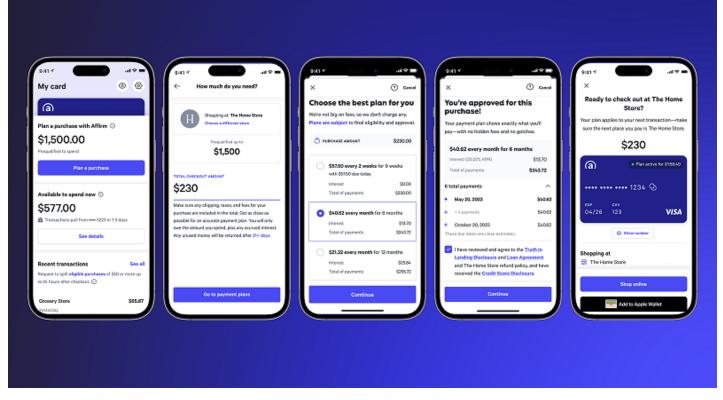

## Pay over time with no late or hidden fees

Whether you're stocking up on groceries or purchasing a couch, use the Affirm Card to easily buy now and pay later right from the Affirm app.

Just open up the Affirm app before heading to the register and estimate how much you'll need. Make sure to include any shipping, taxes, or fees—and don't worry if you end up requesting more than the purchase amount because your payment plan will be based on what you actually spend.

From there, Affirm completes the approval process in the background. It's almost instantaneous, but our technology is working diligently to make sure we are making responsible lending decisions. If approved, you can choose whatever customized payment plan works best.

Then, just swipe or tap your Affirm Card at the register within two hours, before your payment plan expires. Just like that, you'll be paying over time for your purchase!

P.S. don't worry if you decide not to make your purchase after all, you can simply cancel your payment plan in the app.

## Pay in full for everyday purchases

Once you've linked your existing bank account via the Card tab in the Affirm app, you can use the Affirm Card like a typical debit card. Just swipe or tap your card to pay in full wherever you are, from your favorite coffee shop to the mall.

What if you want to pay over time for a purchase you've already made? No problem. For some purchases, you can request a payment plan in the app after swiping. You'll receive a phone notification if the purchase is eligible to split.