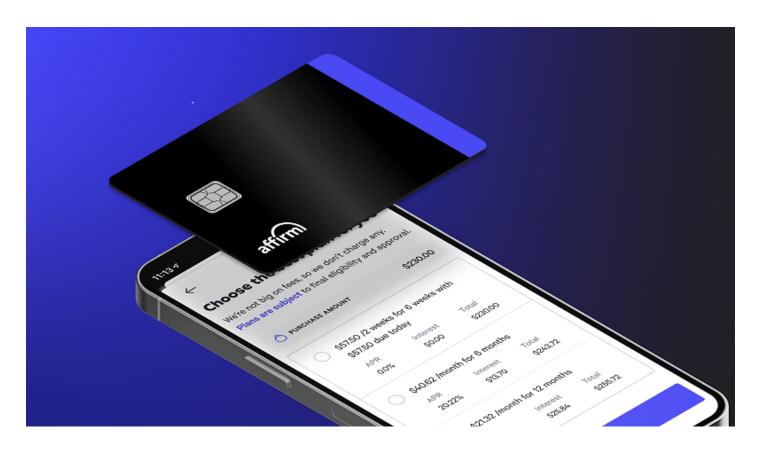

## Pay over time with no late or hidden fees

Whether you're stocking up on groceries or purchasing a couch, use the Affirm Card to easily buy now and pay later right from the Affirm app.

Just open up the Affirm app before heading to the register and estimate how much you'll need. Make sure to include any shipping, taxes, or fees—and don't worry if you end up requesting more than the purchase amount because your payment plan will be based on what you actually spend.

From there, Affirm completes the approval process in the background. It's almost instantaneous, but our technology is working diligently to make sure we are making responsible lending decisions. If approved, you can choose whatever customized payment plan works best.

Then, just swipe or tap your Affirm Card at the register within two hours, before your payment plan expires. Just like that, you'll be paying over time for your purchase!

P.S. don't worry if you decide not to make your purchase after all, you can simply cancel your payment plan in the app.